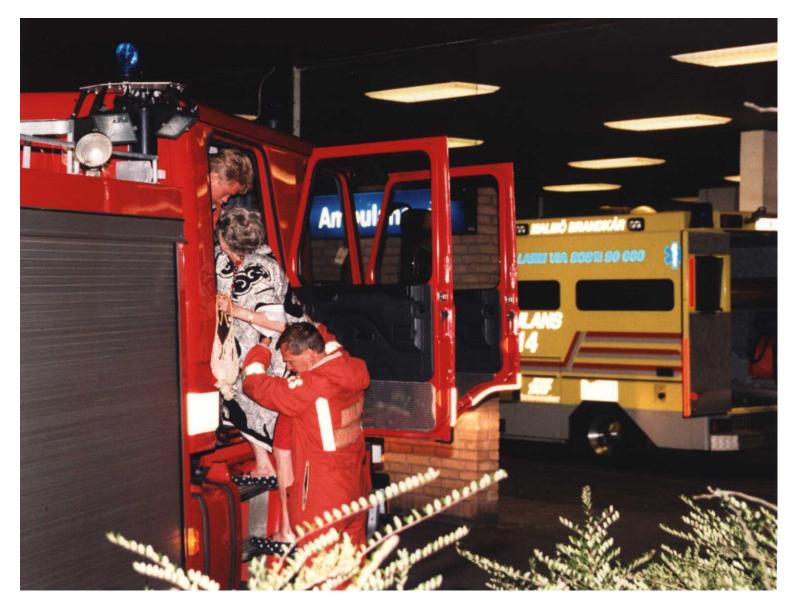

# Sweden 2014 and onwards – Fire Service act as RRV

 Back to where everything started. Nurses do all kind of calls – from High Dependency transports to A&E and firefighters act as First Responders due to heavy workload on ordinary ambulances