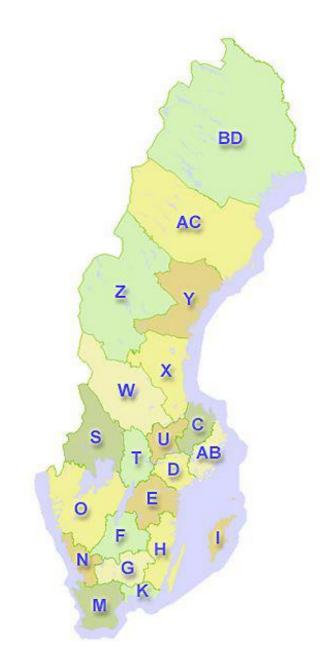

November 2017

# Nurses as paramedics?

The Swedish experiences with professionalisation of ambulance workers

This speech is presented by Kenneth Kronohage, MSc, CRNA, BSc, RN, EMT-P

Global Strategic Consultant & Leader (Healthcare & Emergency Medical Services)

President, Swedish Ambulance Forum



# Which country has the best ambulance service?



Probably everyone has the best ambulance service!

# EMS history in the Western world







# Sweden – population density and counties

# Sweden in the 1950s





Equipped with:



# Sweden in the 1960s







Still only equipped with:



In 1964 County Councils received the responsibility for commissioning and/or providing Ambulance Service

# Sweden in the beginning of 1970s



Chevrolet Impala 1977-78. Foto GE. 1985.



Mercedes Benz i Södertälje, omkr 1970.



Chevrolet 10 Custom 1978 i Göteborg. Foto SA.



Mercedes Benz 230 1975 i Tranås.

## Still only equipped with:



... but the revolution starts in this decade

# Sweden 1976

In June 1976 "Emergency" starts on one of Swedish Television's 2 channels



"The crew of Los Angeles County Fire Dept. Station 51, particularly the paramedic team, and Rampart Hospital respond to emergencies in their operating area."

In 1978 e