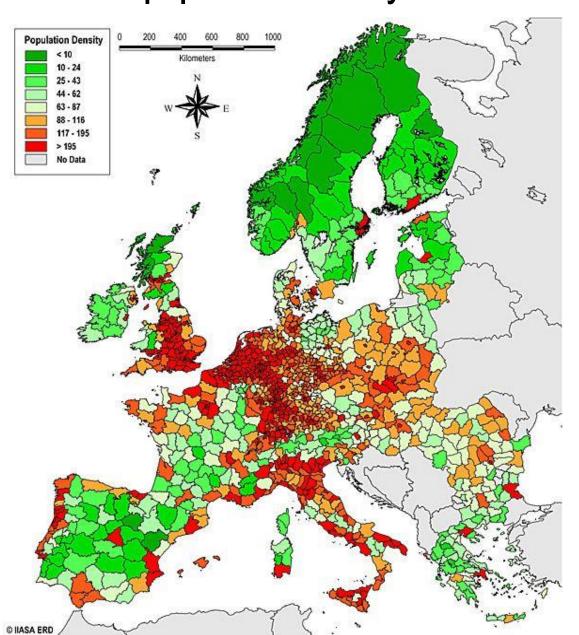

November 2017

# Nurses as paramedics?

The Swedish experiences with professionalisation of ambulance workers

This speech is presented by Kenneth Kronohage, MSc, CRNA, BSc, RN, EMT-P

Global Strategic Consultant & Leader (Healthcare & Emergency Medical Services)

President, Swedish Ambulance Forum



# Which country has the best ambulance service?



Probably everyone has the best ambulance service!

# EMS history in the Western world







# Sweden – population density and counties

# Sweden in the 1950s





Equipped with:



# Sweden in the 1960s







Still only equipped with:



In 1964 County Councils received the responsibility for commissioning and/or providing Ambulance Service

# Sweden in the beginning of 1970s



Chevrolet Impala 1977-78. Foto GE. 1985.



Mercedes Benz i Södertälje, omkr 1970.



Chevrolet 10 Custom 1978 i Göteborg. Foto SA.



Mercedes Benz 230 1975 i Tranås.

## Still only equipped with:



... but the revolution starts in this decade

# Sweden 1976

In June 1976 "Emergency" starts on one of Swedish Television's 2 channels



"The crew of Los Angeles County Fire Dept. Station 51, particularly the paramedic team, and Rampart Hospital respond to emergencies in their operating area."

In 1978