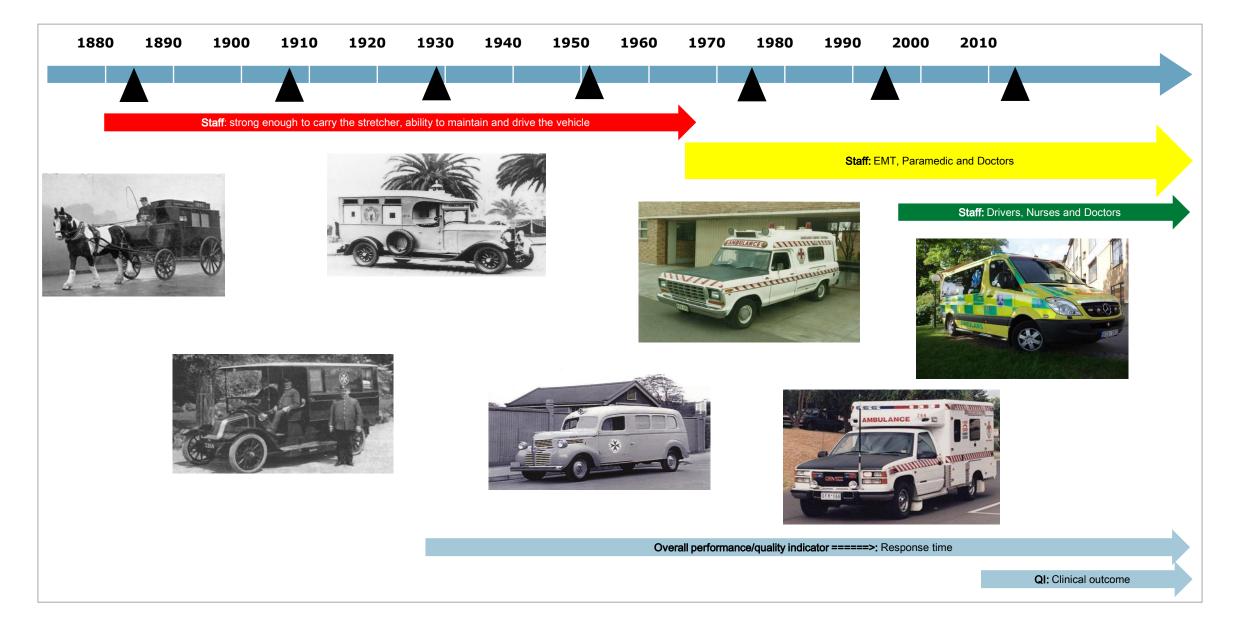

November 2017

# Nurses as paramedics?

The Swedish experiences with professionalisation of ambulance workers

This speech is presented by Kenneth Kronohage, MSc, CRNA, BSc, RN, EMT-P

Global Strategic Consultant & Leader (Healthcare & Emergency Medical Services)

President, Swedish Ambulance Forum



# Which country has the best ambulance service?



Probably everyone has the best ambulance service!

# EMS history in the Western world







# Sweden – population density and counties

# Sweden in the 1950s





Equipped with:



# Sweden in the 1960s







Still only equipped with:



In 1964 County Councils received the responsibility for commissioning and/or providing Ambulance Service

# Sweden in the beginning of 1970s



Chevrolet Impala 1977-78. Foto GE. 1985.



Mercedes Benz i Södertälje, omkr 1970.



Chevrolet 10 Custom 1978 i Göteborg. Foto SA.



Mercedes Benz 230 1975 i Tranås.

## Still only equipped with:



... but the revolution starts in this decade

# Sweden 1976

In June 1976 "Emergency" starts on one of Swedish Television's 2 channels



"The crew of Los Angeles County Fire Dept. Station 51, particularly the paramedic team, and Rampart Hospital respond to emergencies in their operating area."

In 19