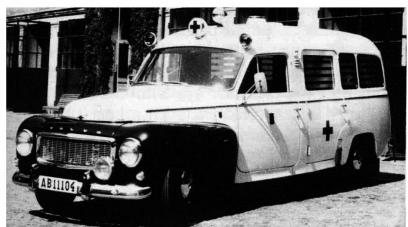

# Sweden in the 1960s

Still only equipped with:

In 1964 County Councils received the responsibility for commissioning and/or providing Ambulance Service