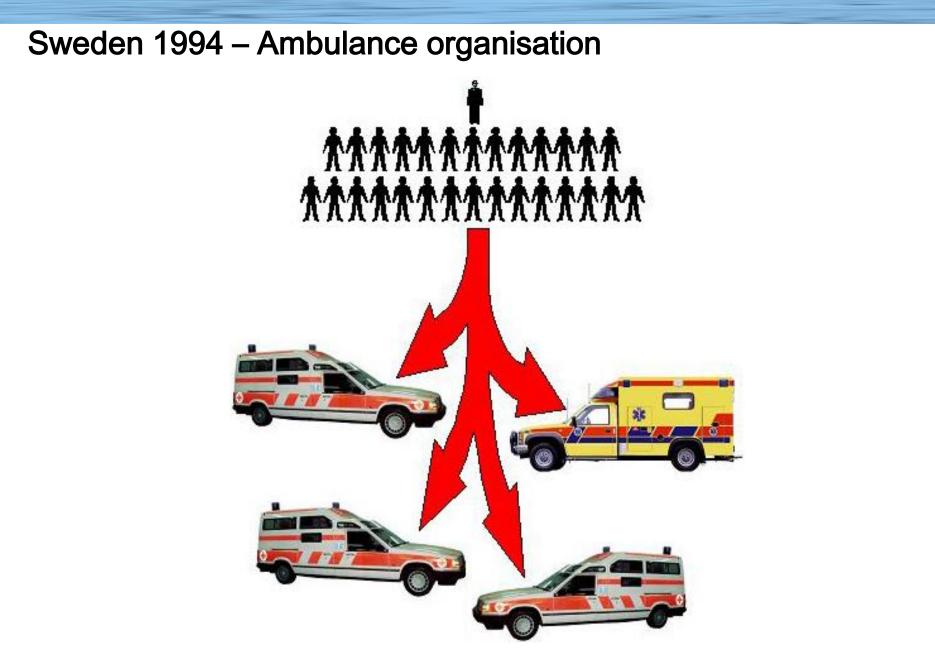

# Sweden 1994 – Proposal for differentiated organisation

• In a prehospital context, rotation with hospital duty was considered essential for maintenance of medical skills