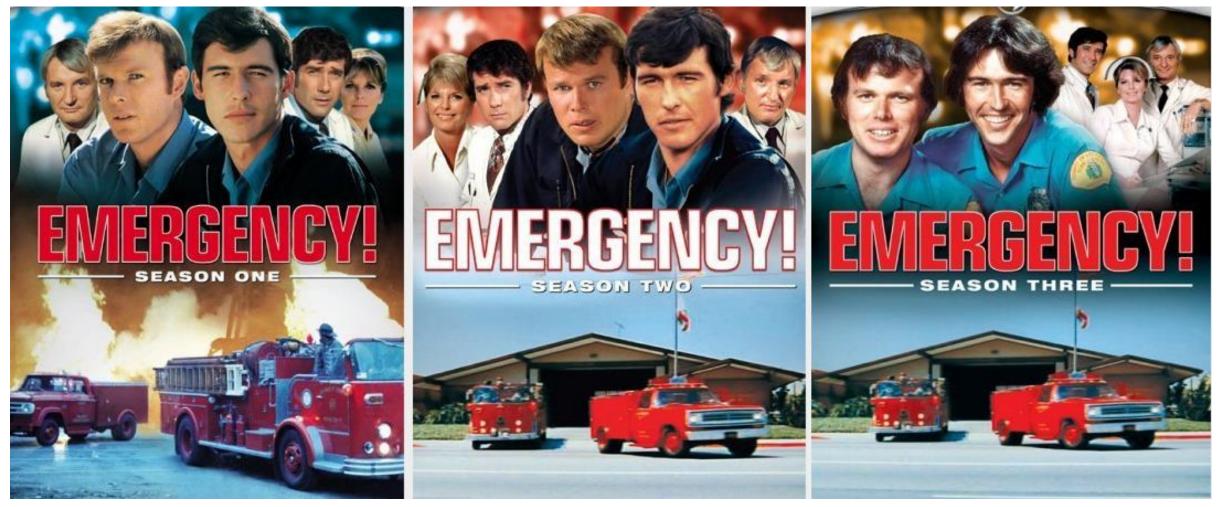

# Sweden 1976

In June 1976 "Emergency" starts on one of Swedish Television's 2 channels

"The crew of Los Angeles County Fire Dept. Station 51, particularly the paramedic team, and Rampart Hospital respond to emergencies in their operating area."