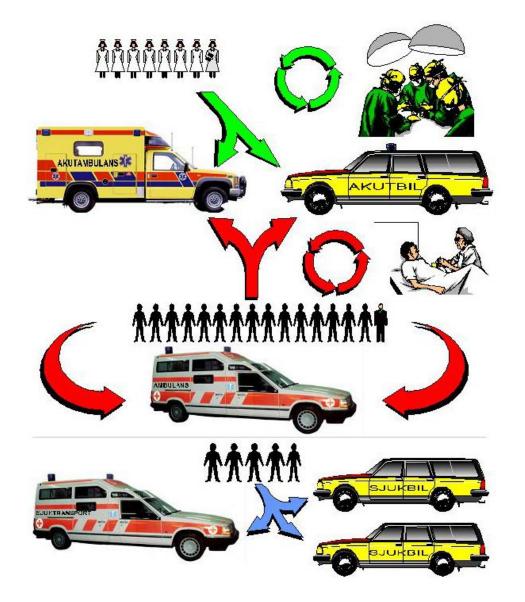

# Sweden in the end of the 1980s

- Nurse Anesthetists in Emergency Response Vehicles in various parts of the country
- Doctors in Emergency Response Vehicles limited to very few areas
- Fire Services start to divide its staff into three categories Ambulance, Fire Service and Mixed
- However a majority of Sweden is covered by Ambulances with EMT-P/ECA or EMT/ECA or ECA/ECA

# Sweden in the beginning of the 1990s

• Fire fighters had to respond to Category A calls since Ambulances where busy with Category C and D calls