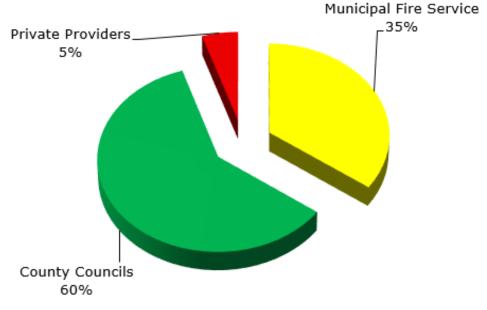

# Sweden in the end of the 1980s

- Nurse Anesthetists in Emergency Response Vehicles in various parts of the country
- Doctors in Emergency Response Vehicles limited to very few areas
- Fire Services start to divide its staff into three categories Ambulance, Fire Service and Mixed
- However a majority of Sweden is covered by Ambulances with EMT-P/ECA or EMT/ECA or ECA/ECA