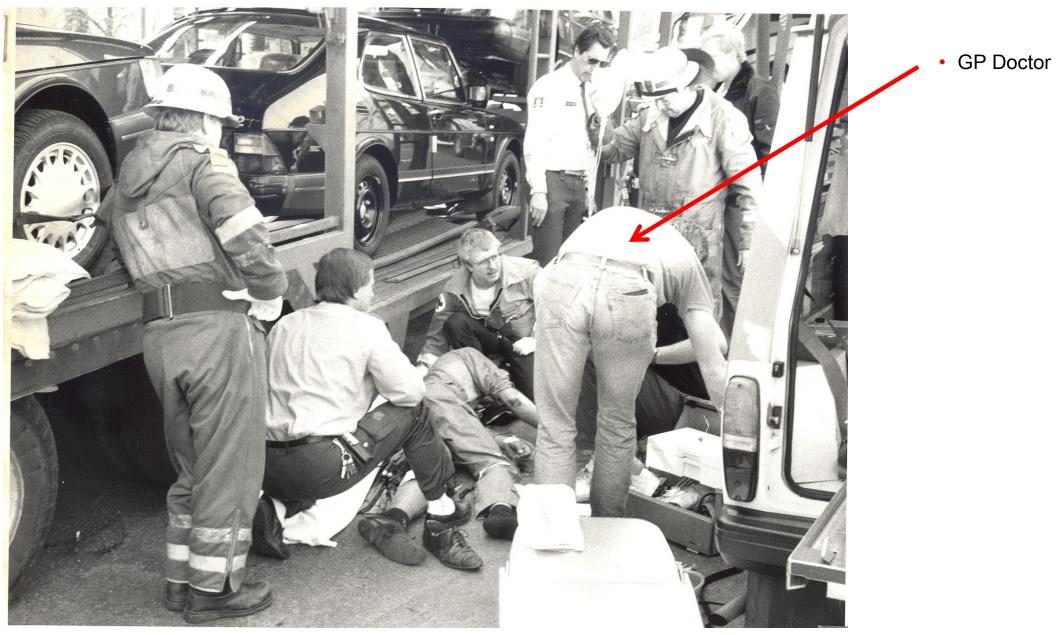

# Sweden in the end of the 1980s

- Nurse Anesthetists in Emergency Response Vehicles in various parts of the country
- Doctors in Emergency Response Vehicles limited to very few areas
- Fire Services start to divide its staff into three categories Ambulance, Fire Service and Mixed
- However a majority of Sweden is covered by Ambulances with EMT-P/ECA or EMT/ECA or ECA/ECA