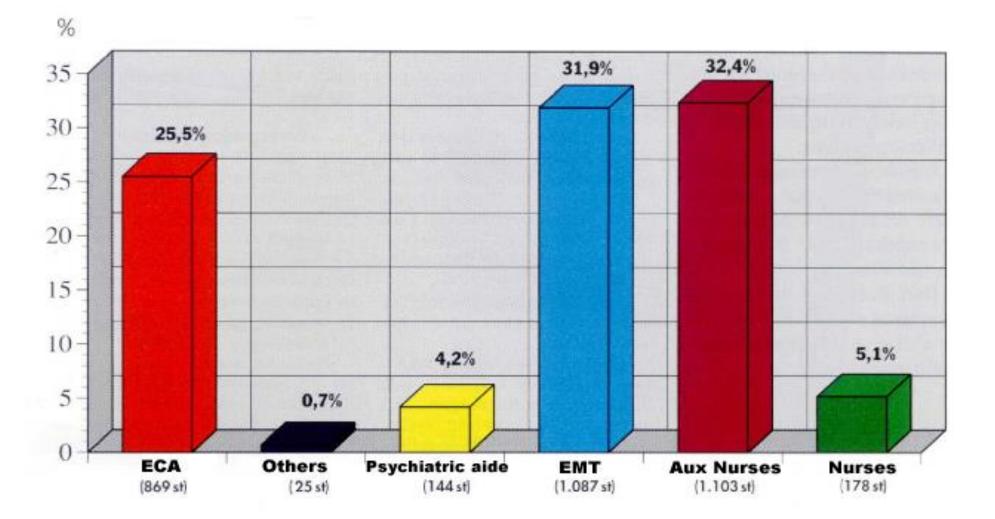

# Sweden 1995 – Milestones

- The National Board of Health and Welfare restricted delegating of the right to administer drugs to non-registered staff
- NBHW also stated that there should to be two types of educational levels in Swedish Ambulances; Nurses and Auxiliary Nurses with EMT education
- 12% of all ambulance staff are registered Nurses
- Education in ambulance care for already educated Specialist Nurses starts at one Nursing School