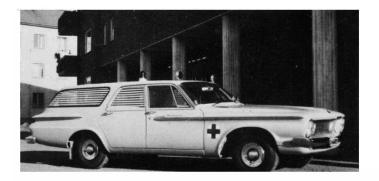

# Sweden in the beginning of 1970s

Chevrolet Impala 1977-78. Foto GE. 1985.

Mercedes Benz i Södertälje, omkr 1970.

Chevrolet 10 Custom 1978 i Göteborg. Foto SA.

Mercedes Benz 230 1975 i Tranås.